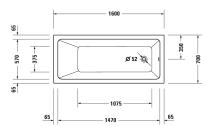

## Bathtub # 700488000000000

| ary acrylic ,               |                                                                                                                                   |                                                                                                                                    |
|-----------------------------|-----------------------------------------------------------------------------------------------------------------------------------|------------------------------------------------------------------------------------------------------------------------------------|
|                             |                                                                                                                                   |                                                                                                                                    |
|                             |                                                                                                                                   |                                                                                                                                    |
|                             |                                                                                                                                   |                                                                                                                                    |
|                             |                                                                                                                                   |                                                                                                                                    |
| 1600 x 700 mm               | 18.500 kg                                                                                                                         | 700488000000000                                                                                                                    |
|                             |                                                                                                                                   |                                                                                                                                    |
|                             |                                                                                                                                   |                                                                                                                                    |
|                             |                                                                                                                                   | 790125                                                                                                                             |
|                             |                                                                                                                                   | 790225                                                                                                                             |
| nm, Width: 70               |                                                                                                                                   | 790126                                                                                                                             |
| t-adjustable<br>165 mm if a |                                                                                                                                   | 790127                                                                                                                             |
|                             |                                                                                                                                   | 791368                                                                                                                             |
|                             |                                                                                                                                   | 792201                                                                                                                             |
|                             |                                                                                                                                   | 792440                                                                                                                             |
| 1                           | ode/D- ays, 3 pieces, uravit No.1 mm, length of nm, Width: 70  thtubs and D- t-adjustable 165 mm if a ces, tents: noise profile # | ode/D- ays, 3 pieces, uravit No.1 mm, length of  nm, Width: 70  thtubs and D- t-adjustable 165 mm if a ces, tents: noise profile # |

All drawings contain the necessary measurements which are subject to standard tolerances. They are stated in mm and are non-binding. Exact measurements, in particular for customised installation scenarios, can only be taken from the finished piece.