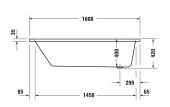

## Bathtub # 700488000000000

| ary acrylic ,               |                                                                                                                                   |                                                                                                                                    |
|-----------------------------|-----------------------------------------------------------------------------------------------------------------------------------|------------------------------------------------------------------------------------------------------------------------------------|
|                             |                                                                                                                                   |                                                                                                                                    |
|                             |                                                                                                                                   |                                                                                                                                    |
|                             |                                                                                                                                   |                                                                                                                                    |
|                             |                                                                                                                                   |                                                                                                                                    |
| 1600 x 700 mm               | 18.500 kg                                                                                                                         | 700488000000000                                                                                                                    |
|                             |                                                                                                                                   |                                                                                                                                    |
|                             |                                                                                                                                   |                                                                                                                                    |
|                             |                                                                                                                                   | 790125                                                                                                                             |
|                             |                                                                                                                                   | 790225                                                                                                                             |
| nm, Width: 70               |                                                                                                                                   | 790126                                                                                                                             |
| t-adjustable<br>165 mm if a |                                                                                                                                   | 790127                                                                                                                             |
|                             |                                                                                                                                   | 791368                                                                                                                             |
|                             |                                                                                                                                   | 792201                                                                                                                             |
|                             |                                                                                                                                   | 792440                                                                                                                             |
| 1                           | ode/D- ays, 3 pieces, uravit No.1 mm, length of nm, Width: 70  thtubs and D- t-adjustable 165 mm if a ces, tents: noise profile # | ode/D- ays, 3 pieces, uravit No.1 mm, length of  nm, Width: 70  thtubs and D- t-adjustable 165 mm if a ces, tents: noise profile # |

All drawings contain the necessary measurements which are subject to standard tolerances. They are stated in mm and are non-binding. Exact measurements, in particular for customised installation scenarios, can only be taken from the finished piece.